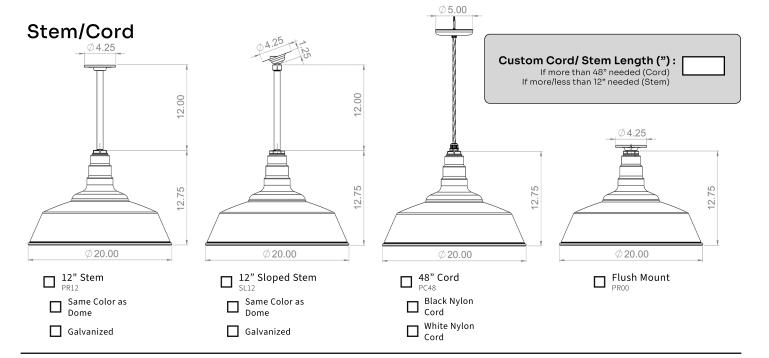

## **Ceiling Mount**

To place your order, check one box per section. For accessories & customizations, choose as many as you would like.