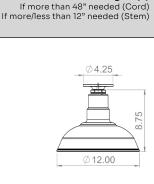

## **Ceiling Mount**

To place your order, check one box per section. For accessories & customizations, choose as many as you would like.

## Stem/Cord

- ☐ 12" Stem PR12
- Same Color as Dome
- Galvanized

- $\square$  12" Sloped Stem
- Same Color as Dome
- Galvanized

- ☐ 48" Cord
- Black Nylon Cord
- White Nylon Cord

☐ Flush Mount PR00