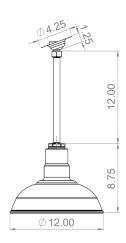

## Stem/Cord

- ☐ 12" Stem PR12
- Same Color as Dome
- Galvanized

- $\square$  12" Sloped Stem
- Same Color as Dome
- Galvanized

- ☐ 48" Cord
- Black Nylon Cord
- White Nylon Cord

☐ Flush Mount PR00