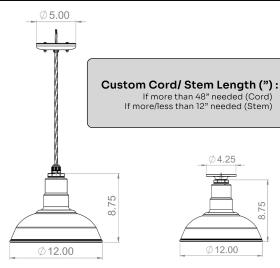

## **Ceiling Mount**

To place your order, check one box per section. For accessories & customizations, choose as many as you would like.

## Stem/Cord

- ☐ 12" Stem PR12
- Same Color as Dome
- Galvanized

- $\square$  12" Sloped Stem
- Same Color as Dome
- Galvanized

- ☐ 48" Cord
- Black Nylon Cord
- White Nylon Cord

☐ Flush Mount PR00