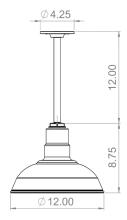

## Stem/Cord

- ☐ 12" Stem PR12
- Same Color as Dome
- Galvanized

- $\square$  12" Sloped Stem
- Same Color as Dome
- Galvanized

- ☐ 48" Cord
- Black Nylon Cord
- White Nylon Cord

☐ Flush Mount PR00