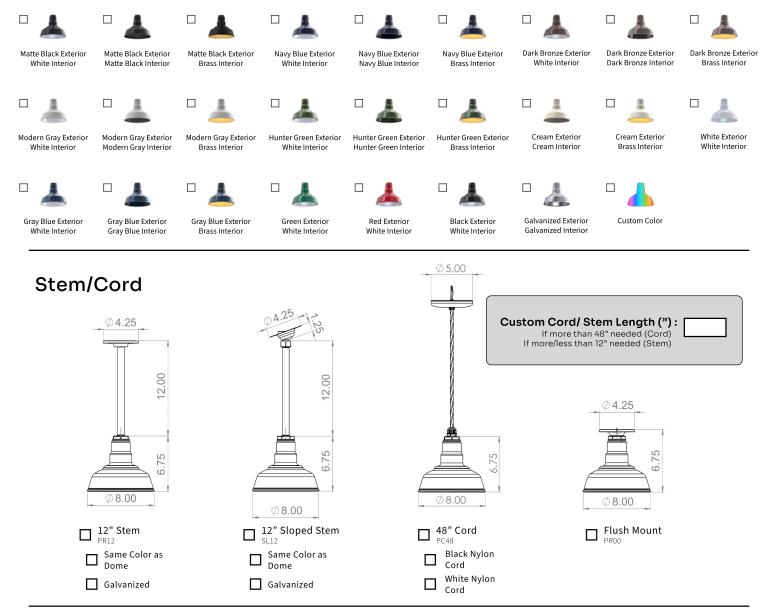

## Color

## Accessories & Customizations

- Marine Grade Powder Coating
- Formulated to withstand UV exposure & saltwater erosion.
- **6" Mounting Plate** (12" Stem & Flush Mount) Covers more surface than the standard 4" mounting plate.
- □ 4" Bell Box Electrical Box (Cord Options Excluded) Hides wire clutter, even on the exterior wall, with our heavy-duty electrical box.