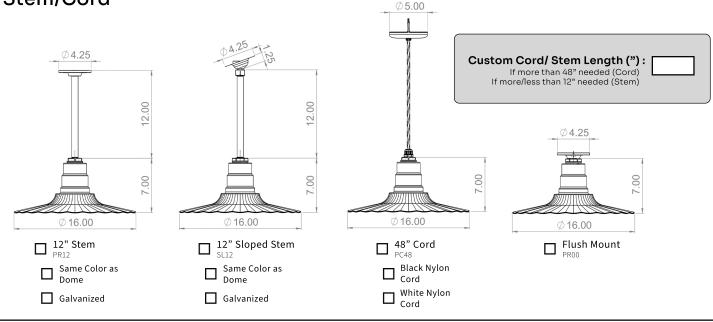

# **The Eagle Rock Ceiling Mount**



Scan for More Info

To place your order, check one box per section. For accessories & customizations, choose as many as you would like.

### Color



# Stem/Cord



## Accessories & Customizations

Marine Grade Powder Coating  $\square$ 

Formulated to withstand UV exposure & saltwater erosion.

- 6" Mounting Plate (12" Stem & Flush Mount) Covers more surface than the standard 4" mounting plate.
- 4" Bell Box Electrical Box (Cord Options Excluded) Hides wire clutter, even on the exterior wall, with our heavy-duty electrical box.

#### E26 Dimmable LED Light Bulb

- 8 Watt, 2700K (800 Lumens)
- 12 Watt, 6500K (1500 Lumens)
- 22 Watt, 6500K (2500 Lumens)