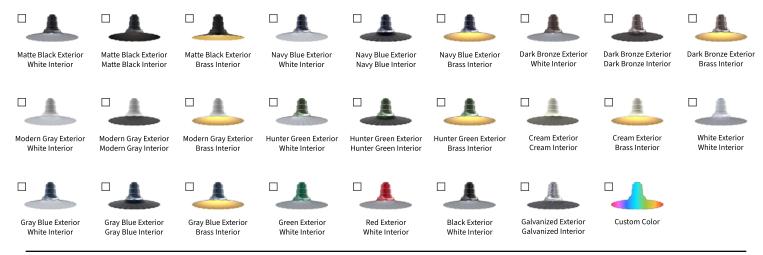

# **The Eagle Rock Ceiling Mount**



Scan for More Info

To place your order, check one box per section. For accessories & customizations, choose as many as you would like.

### Color



# Stem/Cord



## Accessories & Customizations

Marine Grade Powder Coating  $\square$ 

Formulated to withstand UV exposure & saltwater erosion.

- 6" Mounting Plate (12" Stem & Flush Mount) Covers more surface than the standard 4" mounting plate.
- 4" Bell Box Electrical Box (Cord Options Excluded) Hides wire clutter, even on the exterior wall, with our heavy-duty electrical box.

#### E26 Dimmable LED Light Bulb

- 8 Watt, 2700K (800 Lumens)
- 12 Watt, 6500K (1500 Lumens)
- 22 Watt, 6500K (2500 Lumens)