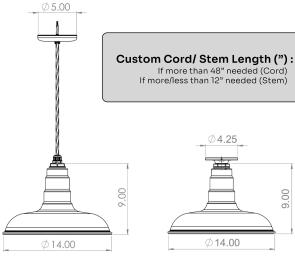

### **Ceiling Mount**

To place your order, check one box per section. For accessories & customizations, choose as many as you would like.

## Stem/Cord

- □ 12" Stem
- Same Color as Dome
- ☐ Galvanized

- 12" Sloped Stem SI 12
- Same Color as Dome
- ☐ Galvanized

- ☐ 48" Cord
- Black Nylon Cord
- □ White Nylon Cord

☐ Flush Mount