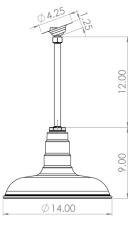

## Stem/Cord

- □ 12" Stem
- Same Color as Dome
- ☐ Galvanized

- 12" Sloped Stem SI 12
- Same Color as Dome
- ☐ Galvanized

- ☐ 48" Cord
- Black Nylon Cord
- □ White Nylon Cord

☐ Flush Mount