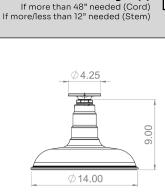

### **Ceiling Mount**

To place your order, check one box per section. For accessories & customizations, choose as many as you would like.

## Stem/Cord

- □ 12" Stem
- Same Color as Dome
- ☐ Galvanized

- 12" Sloped Stem SI 12
- Same Color as Dome
- ☐ Galvanized

- ☐ 48" Cord
- Black Nylon Cord
- □ White Nylon Cord

☐ Flush Mount