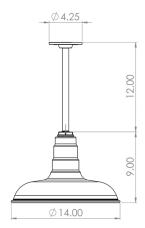

## Stem/Cord

- □ 12" Stem
- Same Color as Dome
- ☐ Galvanized

- 12" Sloped Stem SI 12
- Same Color as Dome
- ☐ Galvanized

- ☐ 48" Cord
- Black Nylon Cord
- □ White Nylon Cord

☐ Flush Mount