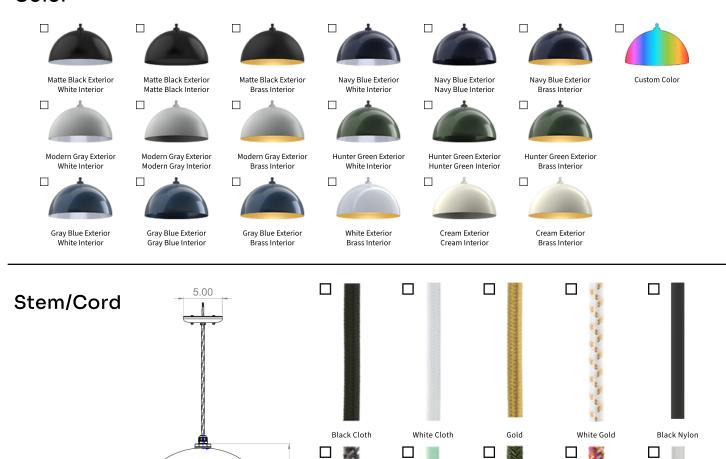

## The Melrose

## **Ceiling Mount**



To place your order, check one box per section. For accessories & customizations, choose as many as you would like.

## Color



**Gray Tweed** 

00

## **Accessories & Customizations**

Custom Cord Length ("):

If more than 48" needed

- ☐ Marine Grade Powder Coating
  - Formulated to withstand UV exposure & saltwater erosion
- 4" Bell Box Electrical Box (Cord options Excluded)
  Hides away wire clutter even on the exterior wall with our
  Heavy-duty electrical box

Ø 18.00

☐ E26 Dimmable LED Light Bulb

Avocado

8 Watt, 2700K (800 Lumens)

Mint Green

- 12 Watt 6500K (1500 Lumens)
- 22 Watt 6500K (2500 Lumens)



Sprinkles



White Nylon