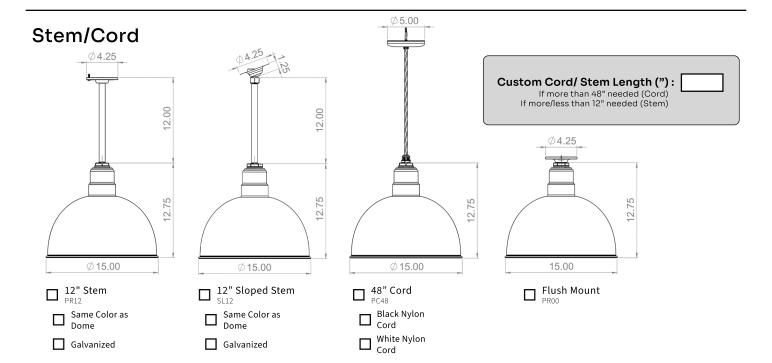

## **Ceiling Mount**

To place your order, check one box per section. For accessories & customizations, choose as many as you would like.