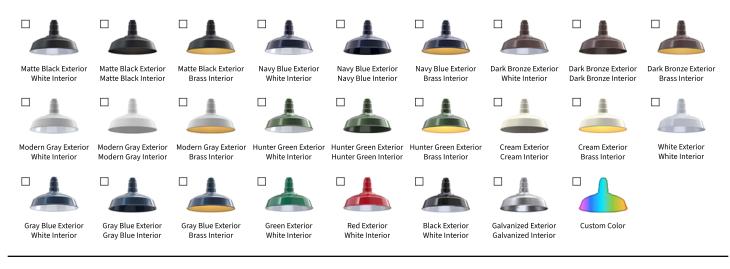

To place your order, check one box per section. For accessories & customizations, choose as many as you would like.

# Color



## Mount



## Accessories & Customizations

Marine Grade Powder Coating

Formulated to withstand UV exposure & saltwater erosion.

## □ 6" Mounting Plate

Covers more surface than the Standard 4" mounting plate.

### Dusk to Dawn Sensor

Enables the light to automatically turn on at night & off during the day.

### 4" Bell Box - Electrical Box

Hides wire clutter, even on an exterior wall, with our heavy-duty electrical box.

□ Galvanzied Wireguard

#### E26 Dimmable LED Light Bulb

- 8 Watt, 2700K (800 Lumens)
- 12 Watt, 6500K (1500 Lumens)
- 22 Watt, 6500K (2500 Lumens)