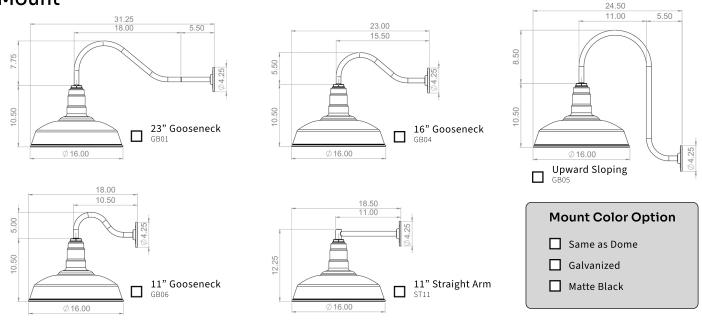

To place your order, check one box per section. For accessories & customizations, choose as many as you would like.

# Color



## Mount



## Accessories & Customizations

Marine Grade Powder Coating

Formulated to withstand UV exposure & saltwater erosion.

## □ 6" Mounting Plate

Covers more surface than the Standard 4" mounting plate.

### Dusk to Dawn Sensor

Enables the light to automatically turn on at night & off during the day.

### 4" Bell Box - Electrical Box

Hides wire clutter, even on an exterior wall, with our heavy-duty electrical box.

□ Galvanzied Wireguard

#### E26 Dimmable LED Light Bulb

- 8 Watt, 2700K (800 Lumens)
- 12 Watt, 6500K (1500 Lumens)
- 22 Watt, 6500K (2500 Lumens)