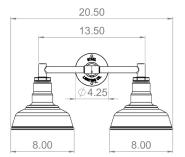

terior

Navy Blue Exterior White Interior

Navy Blue Exterior Navy Blue Interior

Navy Blue Exterior Brass Interior

Dark Bronze Exterior White Interior

Dark Bronze Interior

Dark Bronze Exterior **Brass Interior** 





















Modern Gray Exterior White Interior

Modern Gray Exterior

Modern Gray Exterior Modern Gray Interior **Brass Interior** 

Hunter Green Exterior White Interior

Hunter Green Exterior Hunter Green Interior

Hunter Green Exterior Brass Interior

Cream Exterior Cream Interior

Cream Exterior Brass Interior

White Exterior

White Interior









Gray Blue Exterior Brass Interior



Green Exterior White Interior



Red Exterior White Interior



Black Exterior White Interior



Galvanized Exterior Galvanized Interior



**Custom Color** 

## **Dimensions**





☐ 20.5" Width ST06



27" Width

### **Accessories & Customizations**

- Marine Grade Powder Coating
- Formulated to withstand UV exposure & saltwater erosion.
- 6" Mounting Plate (12" Stem & Flush Mount) Covers more surface than the standard 4" mounting plate.
- 4" Bell Box Electrical Box (Cord Options Excluded) Hides wire clutter, even on the exterior wall, with our heavy-duty electrical box.
- ☐ E26 Dimmable LED Light Bulb
  - 8 Watt, 2700K (800 Lumens)
  - 12 Watt, 6500K (1500 Lumens)
  - 22 Watt, 6500K (2500 Lumens)