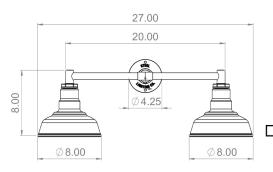

rior White Interior

Navy Blue Exterior Navy Blue Interior

Navy Blue Exterior Brass Interior

Dark Bronze Exterior White Interior

Dark Bronze Interior

Dark Bronze Exterior **Brass Interior** 





















Modern Gray Exterior White Interior

Modern Gray Exterior

Modern Gray Exterior Modern Gray Interior **Brass Interior** 

Hunter Green Exterior White Interior

Hunter Green Exterior Hunter Green Interior

Hunter Green Exterior Brass Interior

Cream Exterior Cream Interior

Cream Exterior Brass Interior

White Exterior

White Interior









Gray Blue Exterior Brass Interior



Green Exterior White Interior



Red Exterior White Interior



Black Exterior White Interior



Galvanized Exterior Galvanized Interior



**Custom Color** 

## **Dimensions**





☐ 20.5" Width ST06



27" Width

### **Accessories & Customizations**

- Marine Grade Powder Coating
- Formulated to withstand UV exposure & saltwater erosion.
- 6" Mounting Plate (12" Stem & Flush Mount) Covers more surface than the standard 4" mounting plate.
- 4" Bell Box Electrical Box (Cord Options Excluded) Hides wire clutter, even on the exterior wall, with our heavy-duty electrical box.
- ☐ E26 Dimmable LED Light Bulb
  - 8 Watt, 2700K (800 Lumens)
  - 12 Watt, 6500K (1500 Lumens)
  - 22 Watt, 6500K (2500 Lumens)