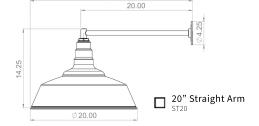

avy Blue Exterior Brass Interior



Dark Bronze Exterior White Interior



Dark Bronze Exterior Dark Bronze Interior



Dark Bronze Exterior **Brass Interior** 



Modern Gray Exterior White Interior



Modern Gray Exterior Modern Gray Interior



Modern Gray Exterior Brass Interior



Hunter Green Exterior White Interior



Hunter Green Exterior Hunter Green Interior



Hunter Green Exterior Brass Interior



Cream Exterior Cream Interior



Cream Exterior Brass Interior



White Exterior White Interior



Gray Blue Exterior White Interior



Grav Blue Exterior Gray Blue Interior



Grav Blue Exterior Brass Interior



Green Exterior White Interior



Red Exterior White Interior



Black Exterior White Interior



Galvanized Exterior Galvanized Interior



**Custom Color** 

### Mount













■ Matte Black

## **Accessories & Customizations**

- Marine Grade Powder Coating
  - Formulated to withstand UV exposure & saltwater erosion.
- 6" Mounting Plate

Covers more surface than the Standard 4" mounting plate.

- **Dusk to Dawn Sensor** 
  - Enables the light to automatically turn on at night & off during the day.
- 4" Bell Box Electrical Box

Hides wire clutter, even on an exterior wall, with our heavy-duty electrical box.

- ☐ Galvanzied Wirequard
- ☐ E26 Dimmable LED Light Bulb
  - 8 Watt, 2700K (800 Lumens)
  - 12 Watt, 6500K (1500 Lumens)
  - 22 Watt, 6500K (2500 Lumens)