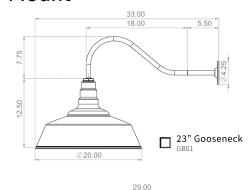

Navy Blue Exterior Brass Interior



Dark Bronze Exterior White Interior



Dark Bronze Exterior Dark Bronze Interior



Dark Bronze Exterior **Brass Interior** 



Modern Gray Exterior White Interior



Modern Gray Exterior Modern Gray Interior



Modern Gray Exterior Brass Interior



Hunter Green Exterior White Interior



Hunter Green Exterior Hunter Green Interior



Hunter Green Exterior Brass Interior



Cream Exterior Cream Interior



Cream Exterior Brass Interior



White Exterior White Interior



Gray Blue Exterior White Interior



Grav Blue Exterior Gray Blue Interior



Grav Blue Exterior Brass Interior



Green Exterior White Interior



Red Exterior White Interior



Black Exterior White Interior



Galvanized Exterior Galvanized Interior



**Custom Color** 

### Mount













■ Matte Black

## **Accessories & Customizations**

- Marine Grade Powder Coating
  - Formulated to withstand UV exposure & saltwater erosion.
- 6" Mounting Plate

Covers more surface than the Standard 4" mounting plate.

- **Dusk to Dawn Sensor** 
  - Enables the light to automatically turn on at night & off during the day.
- 4" Bell Box Electrical Box

Hides wire clutter, even on an exterior wall, with our heavy-duty electrical box.

- ☐ Galvanzied Wirequard
- ☐ E26 Dimmable LED Light Bulb
  - 8 Watt, 2700K (800 Lumens)
  - 12 Watt, 6500K (1500 Lumens)
  - 22 Watt, 6500K (2500 Lumens)