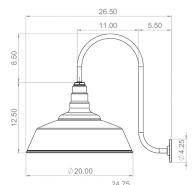

y Blue Exterior Brass Interior



Dark Bronze Exterior White Interior



Dark Bronze Exterior Dark Bronze Interior



Dark Bronze Exterior **Brass Interior** 



Modern Gray Exterior White Interior



Modern Gray Exterior Modern Gray Interior



Modern Gray Exterior Brass Interior



Hunter Green Exterior White Interior



Hunter Green Exterior Hunter Green Interior



Hunter Green Exterior Brass Interior



Cream Exterior Cream Interior



Cream Exterior Brass Interior



White Exterior White Interior



Gray Blue Exterior White Interior



Grav Blue Exterior Gray Blue Interior



Grav Blue Exterior Brass Interior



Green Exterior White Interior



Red Exterior White Interior



Black Exterior White Interior



Galvanized Exterior Galvanized Interior



**Custom Color** 

### Mount













■ Matte Black

## **Accessories & Customizations**

- Marine Grade Powder Coating
  - Formulated to withstand UV exposure & saltwater erosion.
- 6" Mounting Plate

Covers more surface than the Standard 4" mounting plate.

- **Dusk to Dawn Sensor** 
  - Enables the light to automatically turn on at night & off during the day.
- 4" Bell Box Electrical Box

Hides wire clutter, even on an exterior wall, with our heavy-duty electrical box.

- ☐ Galvanzied Wirequard
- ☐ E26 Dimmable LED Light Bulb
  - 8 Watt, 2700K (800 Lumens)
  - 12 Watt, 6500K (1500 Lumens)
  - 22 Watt, 6500K (2500 Lumens)