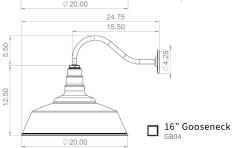

Blue Exterior Brass Interior



Dark Bronze Exterior White Interior



Dark Bronze Exterior Dark Bronze Interior



Dark Bronze Exterior **Brass Interior** 



Modern Gray Exterior White Interior



Modern Gray Exterior Modern Gray Interior



Modern Gray Exterior Brass Interior



Hunter Green Exterior White Interior



Hunter Green Exterior Hunter Green Interior



Hunter Green Exterior Brass Interior



Cream Exterior Cream Interior



Cream Exterior Brass Interior



White Exterior White Interior



Gray Blue Exterior White Interior



Grav Blue Exterior Gray Blue Interior



Grav Blue Exterior Brass Interior



Green Exterior White Interior



Red Exterior White Interior



Black Exterior White Interior



Galvanized Exterior Galvanized Interior



**Custom Color** 

### Mount













■ Matte Black

## **Accessories & Customizations**

- Marine Grade Powder Coating
  - Formulated to withstand UV exposure & saltwater erosion.
- 6" Mounting Plate

Covers more surface than the Standard 4" mounting plate.

- **Dusk to Dawn Sensor** 
  - Enables the light to automatically turn on at night & off during the day.
- 4" Bell Box Electrical Box

Hides wire clutter, even on an exterior wall, with our heavy-duty electrical box.

- ☐ Galvanzied Wirequard
- ☐ E26 Dimmable LED Light Bulb
  - 8 Watt, 2700K (800 Lumens)
  - 12 Watt, 6500K (1500 Lumens)
  - 22 Watt, 6500K (2500 Lumens)