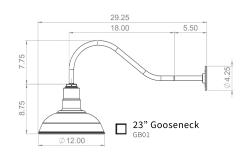

Blue Exterior Brass Interior



Dark Bronze Exterior White Interior



Dark Bronze Exterior Dark Bronze Interior



Dark Bronze Exterior **Brass Interior** 



Modern Gray Exterior White Interior



Modern Gray Exterior Modern Gray Interior



Modern Gray Exterior **Brass Interior** 



Hunter Green Exterior White Interior



Hunter Green Exterior Hunter Green Interior



Hunter Green Exterior Brass Interior



Cream Exterior Cream Interior



Cream Exterior Brass Interior



White Exterior White Interior



Gray Blue Exterior White Interior



Gray Blue Exterior Gray Blue Interior



Gray Blue Exterior Brass Interior



Green Exterior White Interior



Red Exterior White Interior



Black Exterior White Interior



Galvanized Exterior Galvanized Interior



**Custom Color** 

## Mount













# Accessories & Customizations

#### Marine Grade Powder Coating

Formulated to withstand UV exposure & saltwater erosion.

#### 6" Mounting Plate

Covers more surface than the standard 4" mounting plate.

#### **Dusk to Dawn Sensor**

Enables the light to automatically turn on at night & off during the

### 4" Bell Box - Electrical Box

Hides wire clutter, even on an exterior wall, with our heavy-duty electrical box.

### ☐ E26 Dimmable LED Light Bulb





22 Watt, 6500K (2500 Lumens)