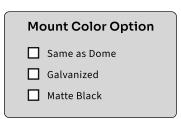

erior Brass Interior



Dark Bronze Exterior White Interior



Dark Bronze Exterior Dark Bronze Interior



Dark Bronze Exterior **Brass Interior** 



Modern Gray Exterior White Interior



Modern Gray Exterior Modern Gray Interior



Modern Gray Exterior **Brass Interior** 



Hunter Green Exterior White Interior



Hunter Green Exterior Hunter Green Interior



Hunter Green Exterior Brass Interior



Cream Exterior Cream Interior



Cream Exterior Brass Interior



White Exterior White Interior



Gray Blue Exterior White Interior



Gray Blue Exterior Gray Blue Interior



Gray Blue Exterior Brass Interior



Green Exterior White Interior



Red Exterior White Interior



Black Exterior White Interior



Galvanized Exterior Galvanized Interior



**Custom Color** 

## Mount













# Accessories & Customizations

#### Marine Grade Powder Coating

Formulated to withstand UV exposure & saltwater erosion.

#### 6" Mounting Plate

Covers more surface than the standard 4" mounting plate.

#### **Dusk to Dawn Sensor**

Enables the light to automatically turn on at night & off during the

### 4" Bell Box - Electrical Box

Hides wire clutter, even on an exterior wall, with our heavy-duty electrical box.

### ☐ E26 Dimmable LED Light Bulb





22 Watt, 6500K (2500 Lumens)