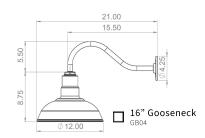

Exterior Brass Interior



Dark Bronze Exterior White Interior



Dark Bronze Exterior Dark Bronze Interior



Dark Bronze Exterior **Brass Interior** 



Modern Gray Exterior White Interior



Modern Gray Exterior Modern Gray Interior



Modern Gray Exterior **Brass Interior** 



Hunter Green Exterior White Interior



Hunter Green Exterior Hunter Green Interior



Hunter Green Exterior Brass Interior



Cream Exterior Cream Interior



Cream Exterior Brass Interior



White Exterior White Interior



Gray Blue Exterior White Interior



Gray Blue Exterior Gray Blue Interior



Gray Blue Exterior Brass Interior



Green Exterior White Interior



Red Exterior White Interior



Black Exterior White Interior



Galvanized Exterior Galvanized Interior



**Custom Color** 

## Mount













# Accessories & Customizations

#### Marine Grade Powder Coating

Formulated to withstand UV exposure & saltwater erosion.

#### 6" Mounting Plate

Covers more surface than the standard 4" mounting plate.

#### **Dusk to Dawn Sensor**

Enables the light to automatically turn on at night & off during the

### 4" Bell Box - Electrical Box

Hides wire clutter, even on an exterior wall, with our heavy-duty electrical box.

### ☐ E26 Dimmable LED Light Bulb





22 Watt, 6500K (2500 Lumens)