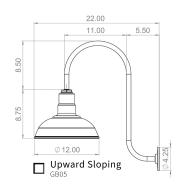

xterior Brass Interior



Dark Bronze Exterior White Interior



Dark Bronze Exterior Dark Bronze Interior



Dark Bronze Exterior **Brass Interior** 



Modern Gray Exterior White Interior



Modern Gray Exterior Modern Gray Interior



Modern Gray Exterior **Brass Interior** 



Hunter Green Exterior White Interior



Hunter Green Exterior Hunter Green Interior



Hunter Green Exterior Brass Interior



Cream Exterior Cream Interior



Cream Exterior Brass Interior



White Exterior White Interior



Gray Blue Exterior White Interior



Gray Blue Exterior Gray Blue Interior



Gray Blue Exterior Brass Interior



Green Exterior White Interior



Red Exterior White Interior



Black Exterior White Interior



Galvanized Exterior Galvanized Interior



**Custom Color** 

## Mount













# Accessories & Customizations

#### Marine Grade Powder Coating

Formulated to withstand UV exposure & saltwater erosion.

#### 6" Mounting Plate

Covers more surface than the standard 4" mounting plate.

#### **Dusk to Dawn Sensor**

Enables the light to automatically turn on at night & off during the

### 4" Bell Box - Electrical Box

Hides wire clutter, even on an exterior wall, with our heavy-duty electrical box.

### ☐ E26 Dimmable LED Light Bulb





22 Watt, 6500K (2500 Lumens)