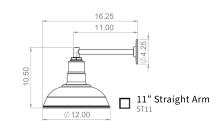

y Blue Exterior Brass Interior



Dark Bronze Exterior White Interior



Dark Bronze Exterior Dark Bronze Interior



Dark Bronze Exterior **Brass Interior** 



Modern Gray Exterior White Interior



Modern Gray Exterior Modern Gray Interior



Modern Gray Exterior **Brass Interior** 



Hunter Green Exterior White Interior



Hunter Green Exterior Hunter Green Interior



Hunter Green Exterior Brass Interior



Cream Exterior Cream Interior



Cream Exterior Brass Interior



White Exterior White Interior



Gray Blue Exterior White Interior



Gray Blue Exterior Gray Blue Interior



Gray Blue Exterior Brass Interior



Green Exterior White Interior



Red Exterior White Interior



Black Exterior White Interior



Galvanized Exterior Galvanized Interior



**Custom Color** 

## Mount













# Accessories & Customizations

#### Marine Grade Powder Coating

Formulated to withstand UV exposure & saltwater erosion.

#### 6" Mounting Plate

Covers more surface than the standard 4" mounting plate.

#### **Dusk to Dawn Sensor**

Enables the light to automatically turn on at night & off during the

### 4" Bell Box - Electrical Box

Hides wire clutter, even on an exterior wall, with our heavy-duty electrical box.

### ☐ E26 Dimmable LED Light Bulb





22 Watt, 6500K (2500 Lumens)