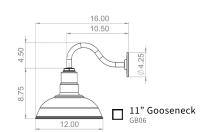

ue Exterior Brass Interior



Dark Bronze Exterior White Interior



Dark Bronze Exterior Dark Bronze Interior



Dark Bronze Exterior **Brass Interior** 



Modern Gray Exterior White Interior



Modern Gray Exterior Modern Gray Interior



Modern Gray Exterior **Brass Interior** 



Hunter Green Exterior White Interior



Hunter Green Exterior Hunter Green Interior



Hunter Green Exterior Brass Interior



Cream Exterior Cream Interior



Cream Exterior Brass Interior



White Exterior White Interior



Gray Blue Exterior White Interior



Gray Blue Exterior Gray Blue Interior



Gray Blue Exterior Brass Interior



Green Exterior White Interior



Red Exterior White Interior



Black Exterior White Interior



Galvanized Exterior Galvanized Interior



**Custom Color** 

## Mount













# Accessories & Customizations

#### Marine Grade Powder Coating

Formulated to withstand UV exposure & saltwater erosion.

#### 6" Mounting Plate

Covers more surface than the standard 4" mounting plate.

#### **Dusk to Dawn Sensor**

Enables the light to automatically turn on at night & off during the

### 4" Bell Box - Electrical Box

Hides wire clutter, even on an exterior wall, with our heavy-duty electrical box.

### ☐ E26 Dimmable LED Light Bulb





22 Watt, 6500K (2500 Lumens)