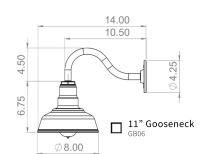

terior White Interior



Navy Blue Exterior Navy Blue Interior



Navy Blue Exterior



Dark Bronze Exterior White Interior



Dark Bronze Interior



Dark Bronze Exterior **Brass Interior** 



Modern Gray Exterior White Interior



Modern Gray Interior



Modern Gray Exterior **Brass Interior** 



White Interior



Hunter Green Exterior **Hunter Green Interior** 



Hunter Green Exterior Brass Interior



Cream Exterior Cream Interior



Cream Exterior Brass Interior



White Exterior White Interior





Gray Blue Exterior White Interior



Gray Blue Exterior Gray Blue Interior



Gray Blue Exterior Brass Interior



Green Exterior White Interior



Red Exterior White Interior



Black Exterior White Interior



Galvanized Exterior Galvanized Interior



**Custom Color** 

# Mount













# **Accessories & Customizations**



Formulated to withstand UV exposure & saltwater erosion.

#### 6" Mounting Plate

Covers more surface than the standard 4" mounting plate.

#### **Dusk to Dawn Sensor**

Enables the light to automatically turn on at night & off during the

### 4" Bell Box - Electrical Box

Hides wire clutter, even on an exterior wall, with our heavy-duty electrical box.

### ☐ E26 Dimmable LED Light Bulb





22 Watt, 6500K (2500 Lumens)