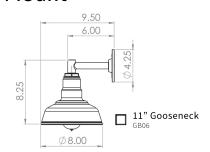

e Exterior White Interior



Navy Blue Exterior Navy Blue Interior



Navy Blue Exterior



Dark Bronze Exterior White Interior



Dark Bronze Interior



Dark Bronze Exterior **Brass Interior** 



Modern Gray Exterior White Interior



Modern Gray Interior



Modern Gray Exterior **Brass Interior** 



White Interior



Hunter Green Exterior **Hunter Green Interior** 



Hunter Green Exterior Brass Interior



Cream Exterior Cream Interior



Cream Exterior Brass Interior



White Exterior White Interior





Gray Blue Exterior White Interior



Gray Blue Exterior Gray Blue Interior



Gray Blue Exterior Brass Interior



Green Exterior White Interior



Red Exterior White Interior



Black Exterior White Interior



Galvanized Exterior Galvanized Interior



**Custom Color** 

# Mount













# **Accessories & Customizations**



Formulated to withstand UV exposure & saltwater erosion.

#### 6" Mounting Plate

Covers more surface than the standard 4" mounting plate.

#### **Dusk to Dawn Sensor**

Enables the light to automatically turn on at night & off during the

### 4" Bell Box - Electrical Box

Hides wire clutter, even on an exterior wall, with our heavy-duty electrical box.

### ☐ E26 Dimmable LED Light Bulb





22 Watt, 6500K (2500 Lumens)