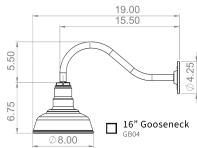

rior White Interior



Navy Blue Exterior Navy Blue Interior



Navy Blue Exterior



Dark Bronze Exterior White Interior



Dark Bronze Interior



Dark Bronze Exterior **Brass Interior** 



Modern Gray Exterior White Interior



Modern Gray Interior



Modern Gray Exterior **Brass Interior** 



White Interior



Hunter Green Exterior **Hunter Green Interior** 



Hunter Green Exterior Brass Interior



Cream Exterior Cream Interior



Cream Exterior Brass Interior



White Exterior White Interior





Gray Blue Exterior White Interior



Gray Blue Exterior Gray Blue Interior



Gray Blue Exterior Brass Interior



Green Exterior White Interior



Red Exterior White Interior



Black Exterior White Interior



Galvanized Exterior Galvanized Interior



**Custom Color** 

# Mount













# **Accessories & Customizations**



Formulated to withstand UV exposure & saltwater erosion.

#### 6" Mounting Plate

Covers more surface than the standard 4" mounting plate.

#### **Dusk to Dawn Sensor**

Enables the light to automatically turn on at night & off during the

### 4" Bell Box - Electrical Box

Hides wire clutter, even on an exterior wall, with our heavy-duty electrical box.

### ☐ E26 Dimmable LED Light Bulb





22 Watt, 6500K (2500 Lumens)