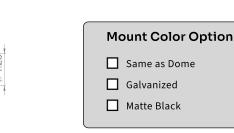

White Interior



Navy Blue Exterior Navy Blue Interior



Navy Blue Exterior



Dark Bronze Exterior White Interior



Dark Bronze Interior



Dark Bronze Exterior **Brass Interior** 



Modern Gray Exterior White Interior



Modern Gray Interior



Modern Gray Exterior **Brass Interior** 



White Interior



Hunter Green Exterior **Hunter Green Interior** 



Hunter Green Exterior Brass Interior



Cream Exterior Cream Interior



Cream Exterior Brass Interior



White Exterior White Interior





Gray Blue Exterior White Interior



Gray Blue Exterior Gray Blue Interior



Gray Blue Exterior Brass Interior



Green Exterior White Interior



Red Exterior White Interior



Black Exterior White Interior



Galvanized Exterior Galvanized Interior



**Custom Color** 

# Mount













# **Accessories & Customizations**



Formulated to withstand UV exposure & saltwater erosion.

#### 6" Mounting Plate

Covers more surface than the standard 4" mounting plate.

#### **Dusk to Dawn Sensor**

Enables the light to automatically turn on at night & off during the

### 4" Bell Box - Electrical Box

Hides wire clutter, even on an exterior wall, with our heavy-duty electrical box.

### ☐ E26 Dimmable LED Light Bulb





22 Watt, 6500K (2500 Lumens)