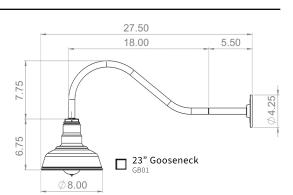

or White Interior



Navy Blue Exterior Navy Blue Interior



Navy Blue Exterior



Dark Bronze Exterior White Interior



Dark Bronze Interior



Dark Bronze Exterior **Brass Interior** 



Modern Gray Exterior White Interior



Modern Gray Interior



Modern Gray Exterior **Brass Interior** 



White Interior



Hunter Green Exterior **Hunter Green Interior** 



Hunter Green Exterior Brass Interior



Cream Exterior Cream Interior



Cream Exterior Brass Interior



White Exterior White Interior





Gray Blue Exterior White Interior



Gray Blue Exterior Gray Blue Interior



Gray Blue Exterior Brass Interior



Green Exterior White Interior



Red Exterior White Interior



Black Exterior White Interior



Galvanized Exterior Galvanized Interior



**Custom Color** 

# Mount













# **Accessories & Customizations**



Formulated to withstand UV exposure & saltwater erosion.

#### 6" Mounting Plate

Covers more surface than the standard 4" mounting plate.

#### **Dusk to Dawn Sensor**

Enables the light to automatically turn on at night & off during the

### 4" Bell Box - Electrical Box

Hides wire clutter, even on an exterior wall, with our heavy-duty electrical box.

### ☐ E26 Dimmable LED Light Bulb





22 Watt, 6500K (2500 Lumens)