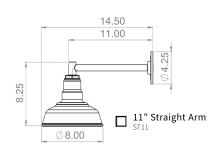

Exterior White Interior



Navy Blue Exterior Navy Blue Interior



Navy Blue Exterior



Dark Bronze Exterior White Interior



Dark Bronze Interior



Dark Bronze Exterior **Brass Interior** 



Modern Gray Exterior White Interior



Modern Gray Interior



Modern Gray Exterior **Brass Interior** 



White Interior



Hunter Green Exterior **Hunter Green Interior** 



Hunter Green Exterior Brass Interior



Cream Exterior Cream Interior



Cream Exterior Brass Interior



White Exterior White Interior





Gray Blue Exterior White Interior



Gray Blue Exterior Gray Blue Interior



Gray Blue Exterior Brass Interior



Green Exterior White Interior



Red Exterior White Interior



Black Exterior White Interior



Galvanized Exterior Galvanized Interior



**Custom Color** 

# Mount













# **Accessories & Customizations**



Formulated to withstand UV exposure & saltwater erosion.

#### 6" Mounting Plate

Covers more surface than the standard 4" mounting plate.

#### **Dusk to Dawn Sensor**

Enables the light to automatically turn on at night & off during the

### 4" Bell Box - Electrical Box

Hides wire clutter, even on an exterior wall, with our heavy-duty electrical box.

### ☐ E26 Dimmable LED Light Bulb





22 Watt, 6500K (2500 Lumens)