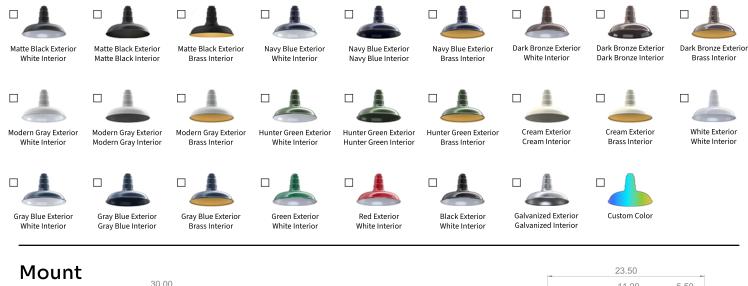

To place your order, check one box per section. For accessories & customizations, choose as many as you would like.

# Color





## Accessories & Customizations

#### □ Marine Grade Powder Coating

Formulated to withstand UV exposure & saltwater erosion.

## 6" Mounting Plate

Covers more surface than the standard 4" mounting plate.

#### Dusk to Dawn Sensor

Enables the light to automatically turn on at night & off during the day.

## 4" Bell Box - Electrical Box

Hides wire clutter, even on an exterior wall, with our heavy-duty electrical box.

### E26 Dimmable LED Light Bulb

- 8 Watt, 2700K (800 Lumens)
- 12 Watt, 6500K (1500 Lumens)
- 22 Watt, 6500K (2500 Lumens)