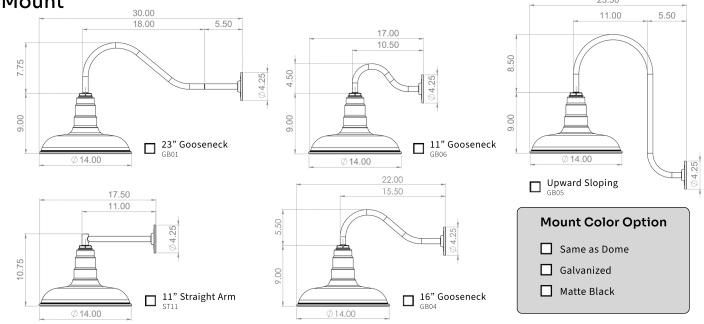

To place your order, check one box per section. For accessories & customizations, choose as many as you would like.

# Color





## Accessories & Customizations

#### □ Marine Grade Powder Coating

Formulated to withstand UV exposure & saltwater erosion.

## 6" Mounting Plate

Covers more surface than the standard 4" mounting plate.

#### Dusk to Dawn Sensor

Enables the light to automatically turn on at night & off during the day.

## 4" Bell Box - Electrical Box

Hides wire clutter, even on an exterior wall, with our heavy-duty electrical box.

### E26 Dimmable LED Light Bulb

- 8 Watt, 2700K (800 Lumens)
- 12 Watt, 6500K (1500 Lumens)
- 22 Watt, 6500K (2500 Lumens)